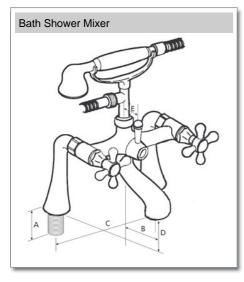

# Mercia Traditional Bath Shower Mixer inc Kit

| Code                                                        | Description | А | в | С | D | E |  |
|-------------------------------------------------------------|-------------|---|---|---|---|---|--|
| 4M1909 Bath Shower Mixer CP                                 |             |   |   |   |   |   |  |
| Pegler Yorkshire reserve the right to change specifications |             |   |   |   |   |   |  |
|                                                             |             | _ | _ | _ | _ | _ |  |